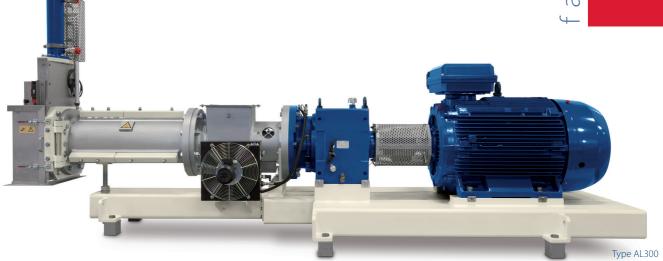

## General

Almex offers a range of expanders which improve the quality of finished feed as well as more efficient production process flow.

The Almex Contivar expanders have a reliable and sturdy design and are equipped with an unique Active Disk system (AD-system) in order to control exact product output and assure the quality of the product. The AD-system is easy to control and it is easy to exchange wear parts.

The robust and simple design of the Almex Contivar guarantees years of trouble free and economical production.

Feeder and insulated Conditioner with steamkit to be placed on top of the expander.

Drive with combined gearboxbearing assembly

| Туре  | Main motor<br>(kW) | Motor slide adjustment<br>(Motorpower kW) | Expander barrel diameter (mm) | Capacity<br>(ton/hour) |
|-------|--------------------|-------------------------------------------|-------------------------------|------------------------|
| AL150 | 45-75              | 0.55                                      | 150                           | 1-6                    |
| AL200 | 75-132             | 0.55                                      | 200                           | 5-10                   |
| AL300 | 132-315            | 0.75                                      | 300                           | 10-30                  |
| AL350 | 315-400            | 0.75                                      | 350                           | 30-45                  |