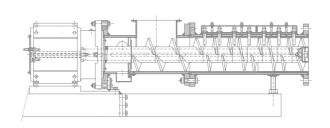

## General

Almex offers a range of expanders which improve the quality of finished feed as well as more efficient production process flow.

The Almex Contivar expanders have a reliable and sturdy design and are equipped with an unique Active Disk system (AD-system) in order to control exact product output and assure the quality of the product. The AD-system is easy to control and it is easy to exchange wear parts.

The robust and simple design of the Almex Contivar guarantees years of trouble free and economical production.

Feeder and insulated Conditioner with steamkit to be placed on top of the expander.

Drive with combined gearboxbearing assembly