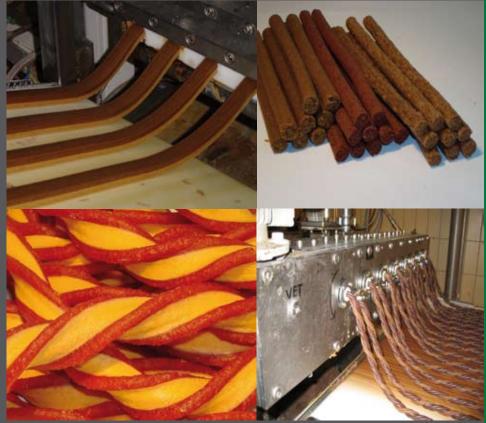

Besides dies, Extrufood manufactures cooking extruders, forming extruders, guillotine cutters, and other equipment to create an efficient pet snack production process in order to produce the products today's market requires.

## extrufood

The rotary dies and fixed dies enable the production of pet snacks & treats with almost endless possibilities for combinations of colors, shapes and textures, twisted or non-twisted, co-extruded or hollow.

A Diemix<sup>®</sup> enables the production of pet snacks & treats with up to four different colors while using only one extruder. The Diemix<sup>®</sup> splits the cooked mass coming from the extruder into different masses. Each mass is then blended with the desired colors and flavors. The Diemix<sup>®</sup> has a compact design, and will usually fit in your production line without major changes.

Besides these unique quality and efficiency standards, Extrufood designs production lines for pet snacks & treats with a unique amount of colors and shapes. With only one extruder we can make single products with up to four different colors, combined with different shapes and fillings.