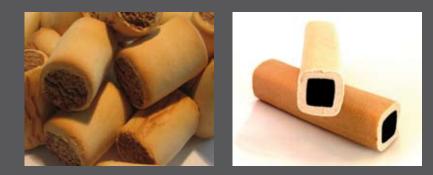

## extrufood

The rotary dies and fixed dies enable the production of pet snacks & treats with almost endless possibilities for combinations of colors, shapes and textures, twisted or non-twisted, co-extruded or hollow.