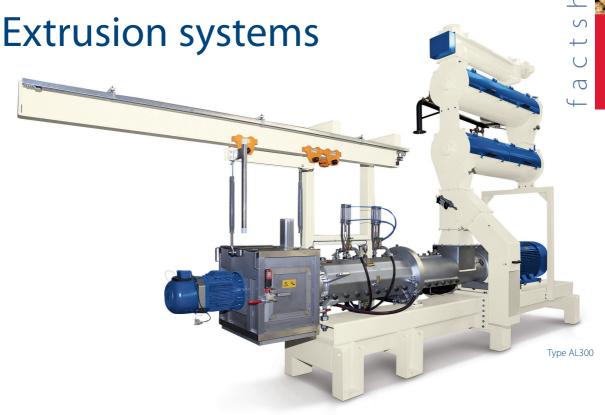

Steam injection system

| Туре  | Drive (main motor)<br>(Kw) | Drive cutter<br>(Kw) | Barrel diameter<br>(mm) | Capacity<br>(ton/hour) |
|-------|----------------------------|----------------------|-------------------------|------------------------|
| AL150 | 45-75                      | 1,5                  | 150                     | 0,5-1,2                |
| AL200 | 75-132                     | 2,2                  | 200                     | 1,5-3,0                |
| AL300 | 132-315                    | 7,5                  | 300                     | 2,5-8,0                |
| AL350 | 315-400                    | 11                   | 350                     | 4,0-9,0                |