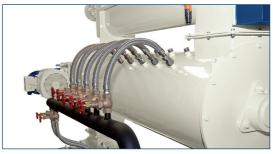

Steam injection system

| Туре  | Drive (main motor)<br>(Kw) | Drive cutter<br>(Kw) | Barrel diameter<br>(mm) | Capacity<br>(ton/hour) |
|-------|----------------------------|----------------------|-------------------------|------------------------|
| AL150 | 45-75                      | 1,5                  | 150                     | 0,5-1,2                |
| AL200 | 75-132                     | 2,2                  | 200                     | 1,5-3,0                |
| AL300 | 132-315                    | 7,5                  | 300                     | 2,5-8,0                |
| AL350 | 315-400                    | 11                   | 350                     | 4,0-9,0                |