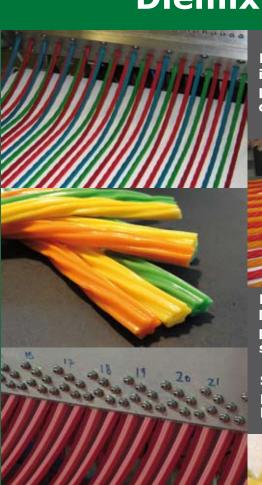

## Diemix<sup>®</sup>, Dieswitch<sup>®</sup> and Dies

Extrufood excels in the manufacturing of dies for the confectionery industry. Well known are the dies for belts, spaghetti strands, ropes and cables for single or multi-colored extruded products which can be either solid, hollow or filled.

Extrufood was the first to offer multi-color confectionery production lines with the introduction of the Diemix<sup>®</sup>. The Diemix<sup>®</sup> enables the production of licorice or fruit gum with up to 6 different colors simultaneously while using only one extruder.

So this means that up to 6 different single colored products can be produced simultaneously, or products with up to 6 colors each can be produced.

filling of co-extruded products can be colored and flavored.