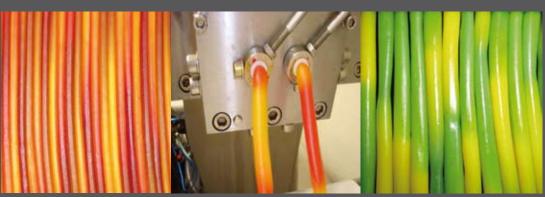

## From Diemix® to Dieswitch®, your switch to a new look!

Not only 6 different colors simultaneously in strands next to each other, but also switching colors within each strand during the extrusion is possible. This will give the industry a new boost, as new combinations can be made, more products can be made on one line, so greater flexibility and a higher efficiency are achieved!

Another option with the Dieswitch® can be to produce various shapes.

The Extrufood Dieswitch® can be mounted on an existing Extrufood Diemix®. Using only Diemix® 2 for 2 colors, a Dieswitch® will make your product look like a combination of multiple colors.

Natural color combinations like sunset, sunrise and natural ripening of fruit can be simulated quite easily.

Together, all these features make the Extrufood Dieswitch® a unique expansion for your existing extrusion line for a minimum investment and requiring a minimum amount of extra space.