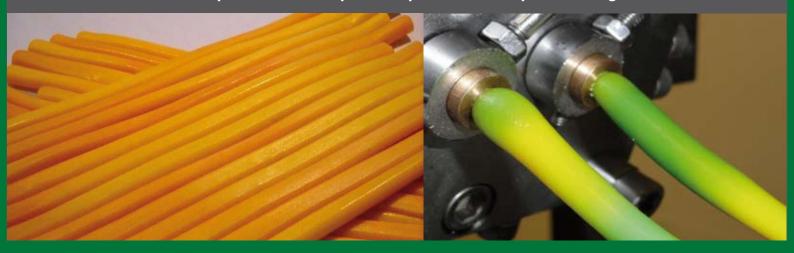

## From Diemix® to Dieswitch®, your switch to a new look!

Not only 6 different colors simultaneously in strands next to each other, but also switching colors within each strand during the extrusion is possible. This will give the industry a new boost, as new combinations can be made, more products can be made on one line, so greater flexibility and a higher efficiency are achieved!

Another option with the Dieswitch® can be to produce various shapes.

The Extrufood Dieswitch® can be mounted on an existing Extrufood Diemix®. Using only Diemix® 2 for 2 colors, a Dieswitch® will make your product look like a combination of multiple colors.

Natural color combinations like sunset, sunrise and natural ripening of fruit can be simulated quite easily.

Together, all these features make the Extrufood Dieswitch® a unique expansion for your existing extrusion line for a minimum investment and requiring a minimum amount of extra space.