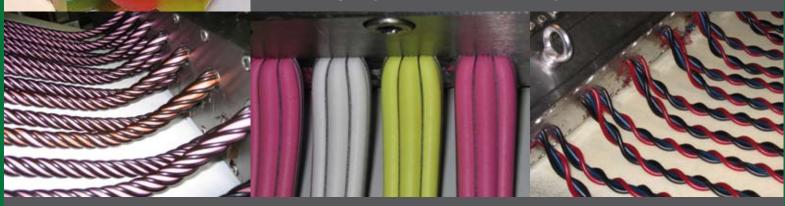

## From Diemix® to Dieswitch®, your switch to a new look!

Not only 6 different colors simultaneously in strands next to each other, but also switching colors within each strand during the extrusion is possible. This will give the industry a new boost, as new combinations can be made, more products can be made on one line, so greater flexibility and a higher efficiency are achieved!

Another option with the Dieswitch® can be to produce various shapes.

The Extrufood Dieswitch® can be mounted on an existing Extrufood Diemix®. Using only Diemix® 2 for 2 colors, a Dieswitch® will make your product look like a combination of multiple colors.

Natural color combinations like sunset, sunrise and natural ripening of fruit can be simulated quite easily.

Together, all these features make the Extrufood Dieswitch® a unique expansion for your existing extrusion line for a minimum investment and requiring a minimum amount of extra space.