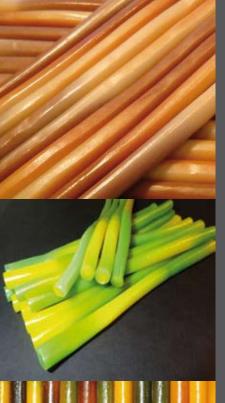

## From Diemix® to Dieswitch®, your switch to a new look!

Not only 6 different colors simultaneously in strands next to each other, but also switching colors within each strand during the extrusion is possible. This will give the industry a new boost, as new combinations can be made, more products can be made on one line, so greater flexibility and a higher efficiency are achieved!

Another option with the Dieswitch® can be to produce various shapes.

The Extrufood Dieswitch® can be mounted on an existing Extrufood Diemix®. Using only Diemix® 2 for 2 colors, a Dieswitch® will make your product look like a combination of multiple colors.

Natural color combinations like sunset, sunrise and natural ripening of fruit can be simulated quite easily.

Together, all these features make the Extrufood Dieswitch® a unique expansion for your existing extrusion line for a minimum investment and requiring a minimum amount of extra space.