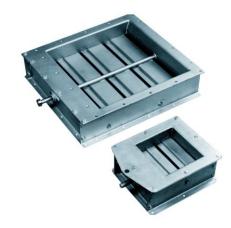

#### Few moving parts

Thanks to having very few moving parts, an ALFRA Dosing Slide is a very gentle way of product dosing. This also reduces wear and maintenance. The Dosing Slide consists of a lower fixed grid mounted beneath and upper grid which moves horizontally back and forth during the dosing operation. The Dosing Slides are mounted on a plateau and controlled by a hydraulic actuator and a moving frame around the slides. Sensors ensure that the correct slide is selected and also measure the Dosing Slide opening and stroke length. The hydraulic drive system is reliable and durable, and available with food grade hydraulic oil.