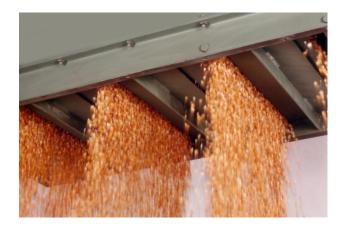

# **ALFRA** Dosing Slide

The ALFRA Dosing Slide is the industry benchmark for accurate dosing of powders and granulates. Fitted to ALFRA dosing and weighing equipment, it is available in a wide range of sizes, geometry and materials to suit numerous industrial applications.

#### Few moving parts

Thanks to having very few moving parts, an ALFRA Dosing Slide is a very gentle way of product dosing. This also reduces wear and maintenance. The Dosing Slide consists of a lower fixed grid mounted beneath and upper grid which moves horizontally back and forth during the dosing operation. The Dosing Slides are mounted on a plateau and controlled by a hydraulic actuator and a moving frame around the slides. Sensors ensure that the correct slide is selected and also measure the Dosing Slide opening and stroke length. The hydraulic drive system is reliable and durable, and available with food grade hydraulic oil.