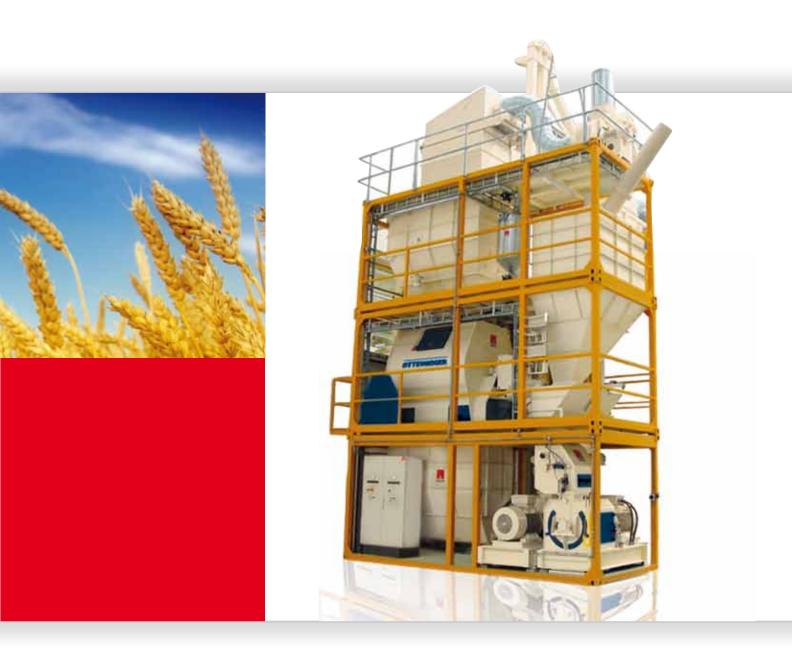

# Containerised feedmills with outputs of 3-45 T/H

The Ottevanger containerised feed milling unit is a high-tech development in feed mill design, built to the size of standard 20-feet containers. Feeds for different species can be

produced, such as ruminants, poultry, pigs, fish, etc.
Separate units have been designed for production of petfoods and treatment of raw materials (f.i. soya).

# Reducing installation time

The complete unit is pre-assembled in the factory, thus reducing installation time on site by 80%. The complete electric control is part of the delivery and can be extended to a fully computerised system.