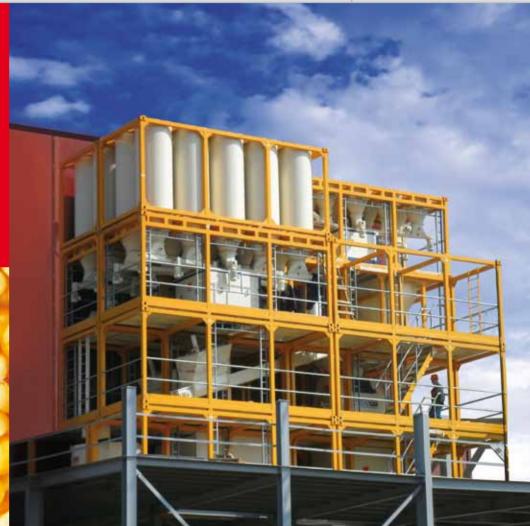

# Containerised feedmills with outputs of 3-45 T/H

The Ottevanger containerised feed milling unit is a high-tech development in feed mill design, built to the size of standard 20-feet containers. Feeds for different species can be

produced, such as ruminants, poultry, pigs, fish, etc.
Separate units have been designed for production of petfoods and treatment of raw materials (f.i. soya).

# Reducing installation time

The complete unit is pre-assembled in the factory, thus reducing installation time on site by 80%. The complete electric control is part of the delivery and can be extended to a fully computerised system.

## **Advantages**

- » All components reliable and tested
- » Minimum installation time on site
- » Low freight costs and easy handling
- » Complete with support frame
- » Complete with all electrical and compressed air systems
- » Assembled and checked in factory before despatch
- » Low building and energy costs
- » Proved concept with many outstanding references