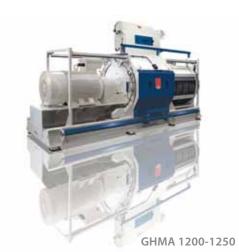

# Containerised feedmills with outputs of 3-45 T/H

The Ottevanger containerised feed milling unit is a high-tech development in feed mill design, built to the size of standard 20-feet containers. Feeds for different species can be

produced, such as ruminants, poultry, pigs, fish, etc.
Separate units have been designed for production of petfoods and treatment of raw materials (f.i. soya).

# Reducing installation time

The complete unit is pre-assembled in the factory, thus reducing installation time on site by 80%. The complete electric control is part of the delivery and can be extended to a fully computerised system.

## **Advantages**

- » All components reliable and tested
- » Minimum installation time on site
- » Low freight costs and easy handling
- » Complete with support frame
- » Complete with all electrical and compressed air systems
- » Assembled and checked in factory before despatch
- » Low building and energy costs
- » Proved concept with many outstanding references