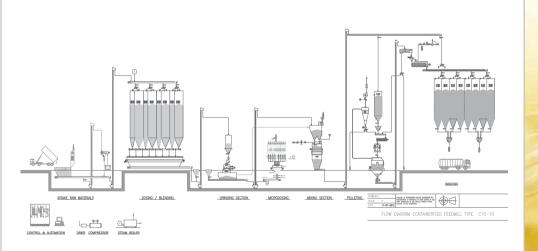

# Containerised feedmills with outputs of 3-45 T/H

The Ottevanger containerised feed milling unit is a high-tech development in feed mill design, built to the size of standard 20-feet containers. Feeds for different species can be

produced, such as ruminants, poultry, pigs, fish, etc.
Separate units have been designed for production of petfoods and treatment of raw materials (f.i. soya).

#### Modular solutions for:

- » Compound feed production
- » Flour production
- » Pet food
- » Aqua feed
- » Cereal processing plants
- » Soya processing
- » Premix / concentrates plants

#### **Modular solutions**

Modular systems are a unique concept developed by Ottevanger milling engineers.

Over 40 years a complete range of highly efficient production units have been developed. Constantly upgraded to meet the latest standards in milling technology.