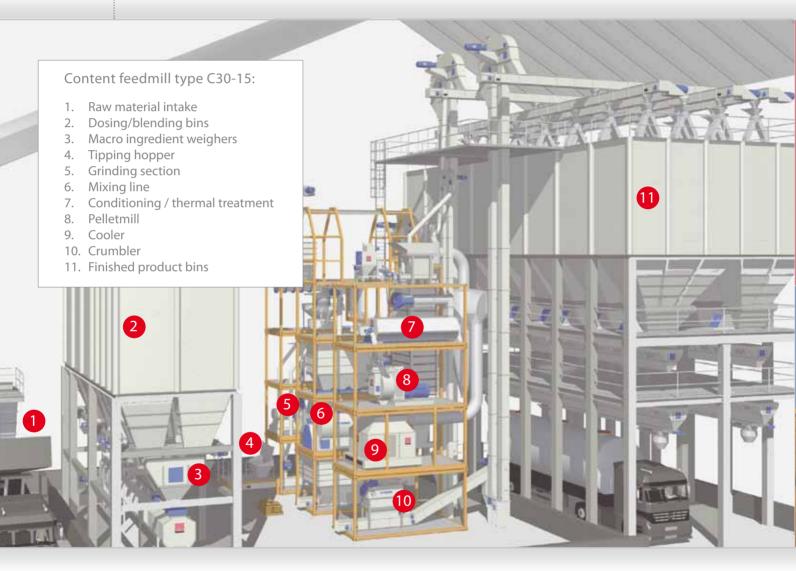

| type            | mash  | pellets           | batchsize KG |  |
|-----------------|-------|-------------------|--------------|--|
| C3              | 2     | •                 | 500          |  |
| C3-2            | 3     | 2                 | 500          |  |
| C5              | 5     | •                 | 500          |  |
| C5-5            | 5     | 5                 | 500          |  |
| C10             | 10    | •                 | 1000         |  |
| C10-5/10        | 10    | 5 (2x)            | 1000         |  |
| C20             | 20    | •                 | 2000         |  |
| C20-10-10/20    | 20    | 10 (2x) / 20      | 2000         |  |
| C30             | 30    | 0                 | 2000         |  |
| C30-15-15/20/30 | 30    | 15 (2x) / 20 / 30 | 2000         |  |
| C40             | 40-45 | •                 | 3000         |  |
| C40-20-20/30    | 40-45 | 20 (2x)           | 3000         |  |