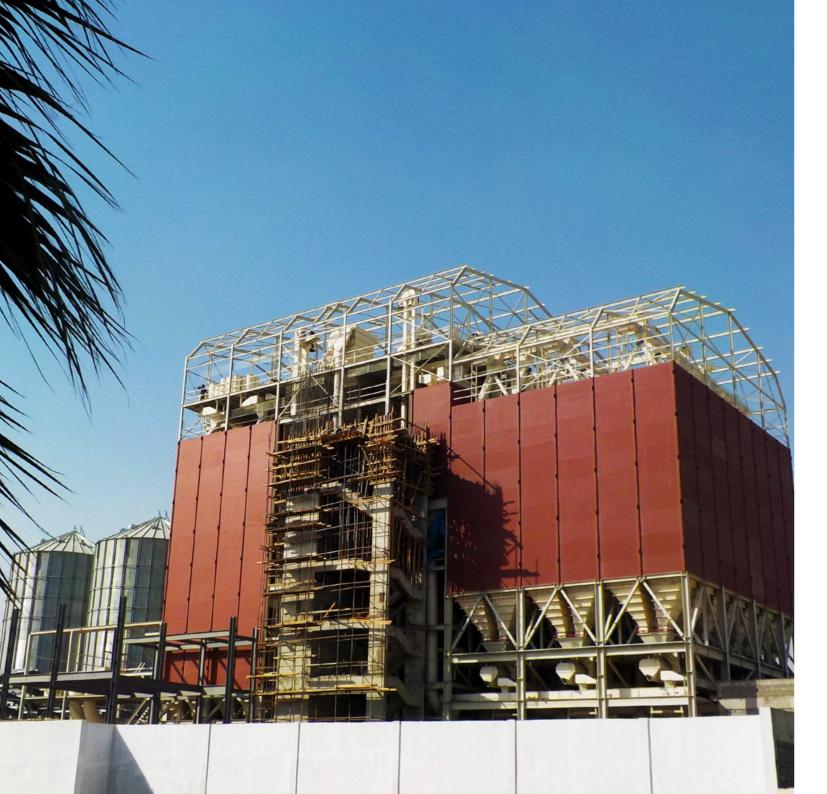

#### **ROOF CONSTRUCTIONS**

To guarantee safe and hygienic working conditions we offer custom-made roof constructions which are totally in line with the silo and ready to be cladded.

#### STEEL CONSTRUCTIONS

The steel construction has to bear heavy loads, both from internal – the silo weight – and external factors, such as earthquakes. We supply suitable steel support constructions which are calculated in accordance to the latest standards and local requirements.

## **PRODUCTS**

Our silo system is the most effective solution for dry and granular bulk goods that are to be further processed into various types and grades. The steel silo panels are used to create rectangular or square silo cells that enable optimum use of the available space. The panels are supplied in many widths. Combining different sizes produces a range of possible cell sizes. Nothing in our silo system is standard and every project is different.