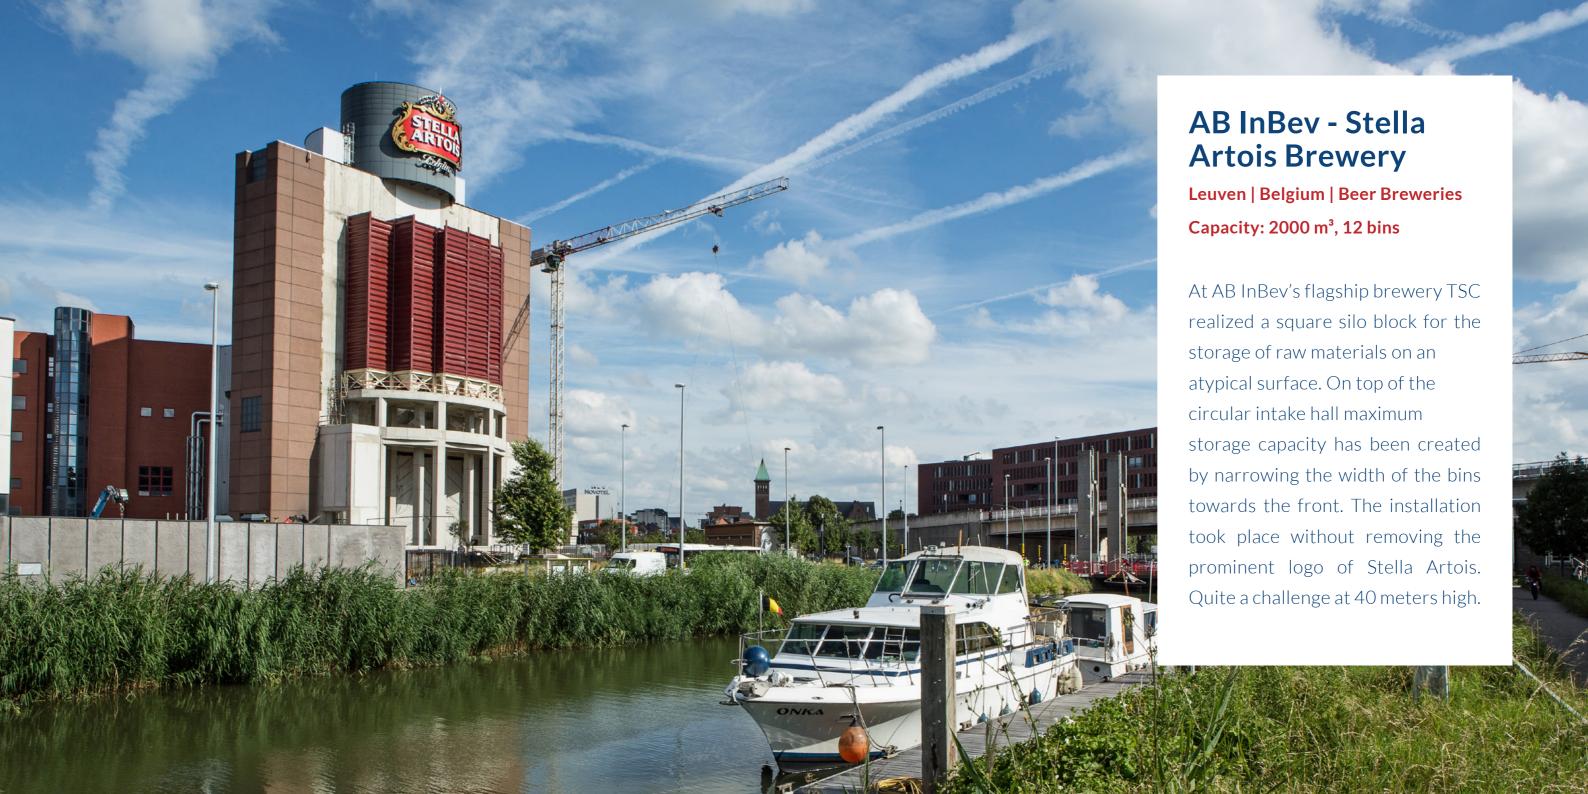

sing by 250,000 people a day requires us to do more with less. Moreover, the demand for more will only increase. At TSC we ask ourselves every day: how can we achieve more with less?

- Less expense. More result.
- Less Material. More quality.
- Less wastage. More sustainability.
- Less complexity. More safety.
- Less space. More possibilities.



# SPECIALIST IN SQUARE SILOS

Our silo system consists of various steel silo components that are assembled in a modular fashion layer by layer. What are the advantages of the square silo? And when is it applicable? In short: Why Square?

#### **ADVANTAGES:**

- Maximum storage capacity
- Optimum flexibility and traceability
- Part of your process
- Structural part of the building
- 100% custom-made
- Greater sustainability
- Efficient transport



#### **ROOF CONSTRUCTIONS**

To guarantee safe and hygienic working conditions we offer custom-made roof constructions which are totally in line with the silo and ready to be cladded.

#### BIN ROOFS

Hygiene and safety are the key words when it comes to our bin roofs. We make sure the product inlets fit perfectly and applicable machine loads are taken into account. Our bin roofs are always equipped with the desired flanges, sensors and filters

#### WALLS

The product to be stored determines the wall system, either a profiled- or a twin-skin smooth wall. The profiled wall is stronger and because of the single-plated system more economical. The smooth wall ensures maximum flexibility, as it guarantees a problem-free product outflow even for the most difficult bulk goods. Don't forget, al