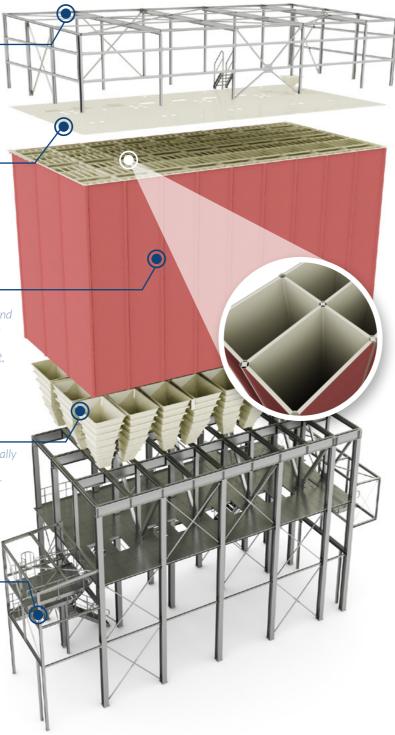

#### **ROOF CONSTRUCTIONS**

To guarantee safe and hygienic working conditions we offer custom-made roof constructions which are totally in line with the silo and ready to be cladded.

#### BIN ROOFS

Hygiene and safety are the key words when it comes to our bin roofs. We make sure the product inlets fit perfectly and applicable machine loads are taken into account. Our bin roofs are always equipped with the desired flanges, sensors and filters

#### WALLS

The product to be stored determines the wall system, either a profiled- or a twin-skin smooth wall. The profiled wall is stronger and because of the single-plated system more economical. The smooth wall ensures maximum flexibility, as it guarantees a problem-free product outflow even for the most difficult bulk goods. Don't forget, all our walls are tailor-made.

#### HOPPERS

We devote a great deal of attention to our hoppers, as they literally are the bottleneck in the process. By applying the tailor-made principle, we ensure a perfect transition from wall to the hopper and a seamless connection to the rest of the process.

#### STEEL CONSTRUCTIONS

The steel construction has to bear heavy loads, both from internal – the silo weight – and external factors, such as earthquakes. We supply suitable steel support constructions which are calculated in accordance to the latest standards and local requirements.