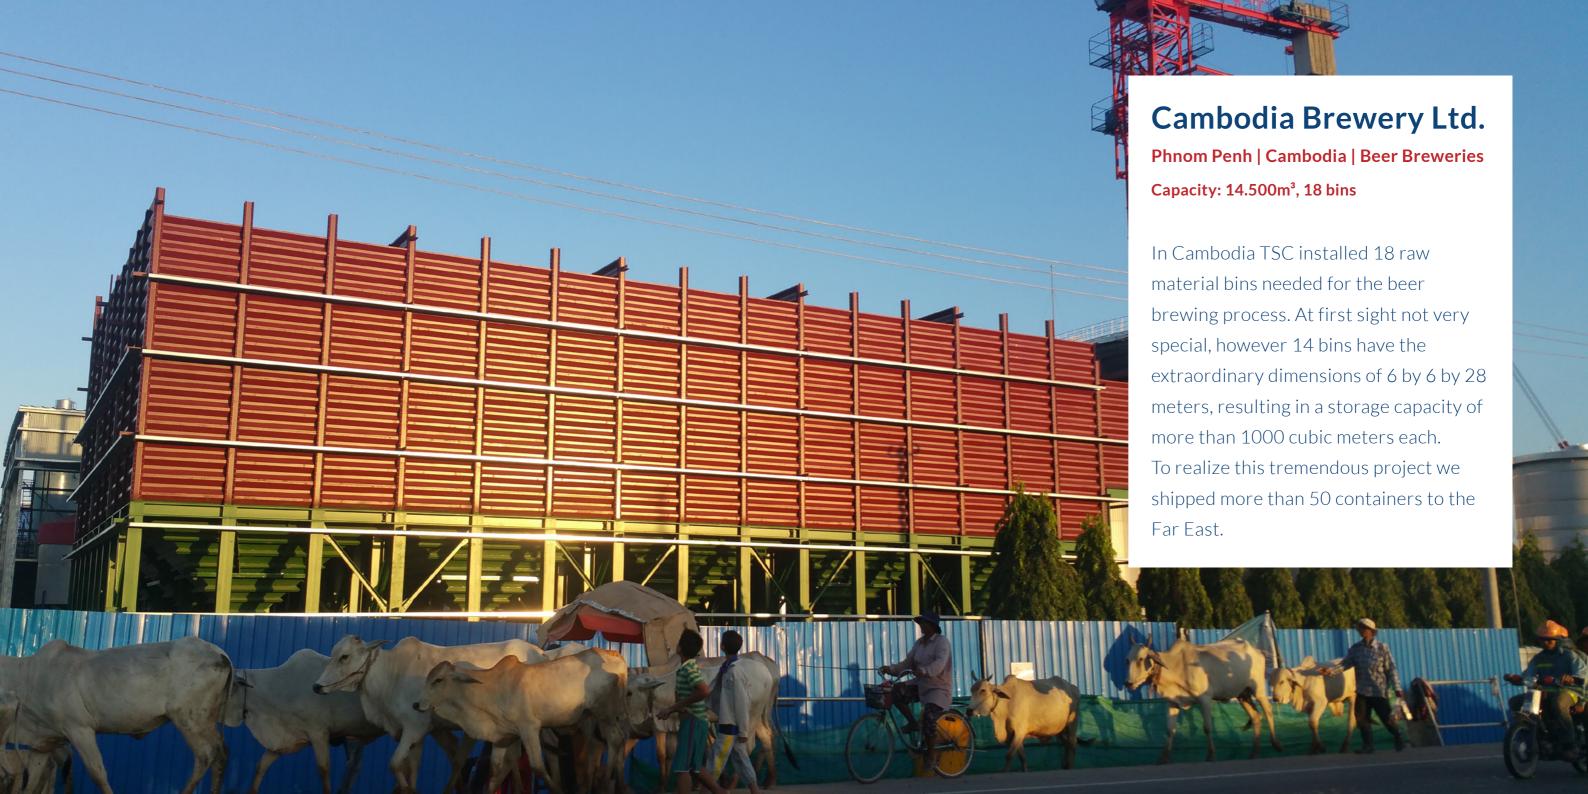

are supplied in many widths. Combining different sizes produces a range of possible cell sizes. Nothing in our silo system is standard and every project is different.

#### **TSC DELIVERY PROGRAM:**

- Smooth & Profiled wall bins
- Hoppers and bunkers
- Bin roofs
- Steel and roof constructions
- Roofing materials and cladding



### **INDUSTRIES**

Our custom-made installations have many advantages that easily meet specific market requirements all over the world. Dry raw materials are often processed into high-quality end products under one roof, and this is where the structural and space-saving advantages of square silo truly come into their own. You will find TSC's square silos in a wide variety of industries such as:

- Feed
- Food
- Commodities
- Other industries

























Top Silo Constructions BV Aalten - The Netherlands info@tsc-silos.com www.tsc-silos.com