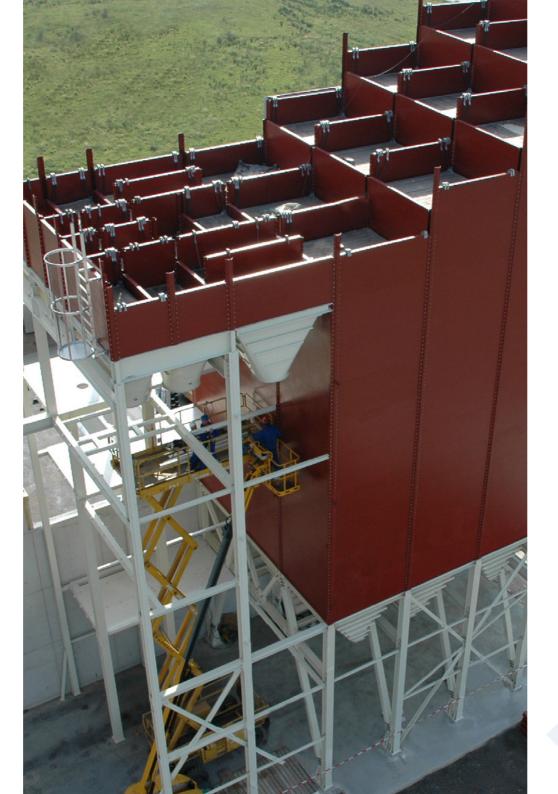

#### WALLS

The product to be stored determines the wall system, either a profiled- or a twin-skin smooth wall. The profiled wall is stronger and because of the single-plated system more economical. The smooth wall ensures maximum flexibility, as it guarantees a problem-free product outflow even for the most difficult bulk goods. Don't forget, all our walls are tailor-made.

#### HOPPERS

We devote a great deal of attention to our hoppers, as they literally are the bottleneck in the process. By applying the tailor-made principle, we ensure a perfect transition from wall to the hopper and a seamless connection to the rest of the process.

#### STEEL CONSTRUCTIONS

The steel construction has to bear heavy loads, both from internal – the silo weight – and external factors, such as earthquakes. We supply suitable steel support constructions which are calculated in accordance to the latest standards and local requirements.