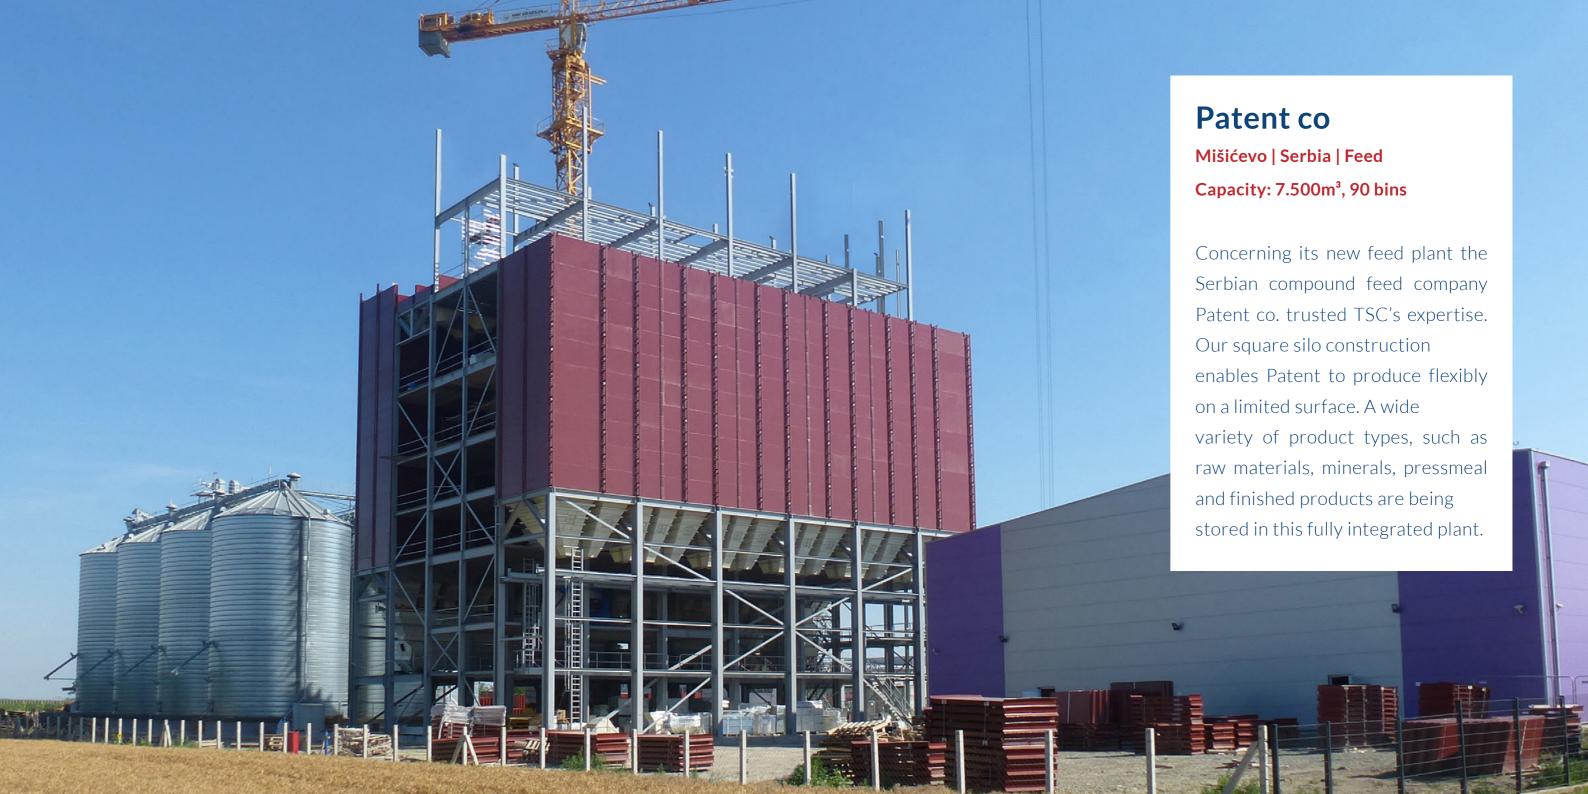

– and external factors, such as earthquakes. We supply suitable steel support constructions which are calculated in accordance to the latest standards and local requirements.



## **PRODUCTS**

Our silo system is the most effective solution for dry and granular bulk goods that are to be further processed into various types and grades. The steel silo panels are used to create rectangular or square silo cells that enable optimum use of the available space. The panels are supplied in many widths. Combining different sizes produces a range of possible cell sizes. Nothing in our silo system is standard and every project is different.

#### **TSC DELIVERY PROGRAM:**

- Smooth & Profiled wall bins
- Hoppers and bunkers
- Bin roofs
- Steel and roof constructions
- Roofing materials and cladding



### **INDUSTRIES**

Our custom-made installations have many advantages that easily meet specific market requirements all over the world. Dry raw materials are often processed into high-quality end products under one roof, and this is where the structural and space-saving advantages of square silo truly come into their own. You will find TSC's square silos in a wide variety of industries such as:

- Feed
- Food
- Commodities
- Other industries

























Top Silo Constructions BV Aalten - The Netherlands info@tsc-silos.com www.tsc-silos.com