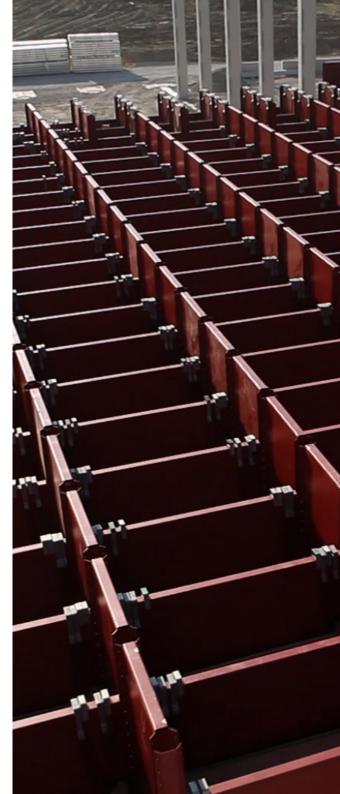

#### WALLS

The product to be stored determines the wall system, either a profiled- or a twin-skin smooth wall. The profiled wall is stronger and because of the single-plated system more economical. The smooth wall ensures maximum flexibility, as it guarantees a problem-free product outflow even for the most difficult bulk goods. Don't forget, all our walls are tailor-made.