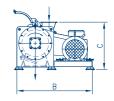

| Туре         | Capacity<br>(t/h) | Motor<br>(kW) | Dimensions (mm) |      |     |      |     | weight              |
|--------------|-------------------|---------------|-----------------|------|-----|------|-----|---------------------|
|              |                   |               | А               | В    | С   | D    | Е   | incl. motor<br>(kg) |
| MM 20 v-belt | 20-30             | 22            | 2200            | 1430 | 900 | -    | -   | 750                 |
| MM 20 direct | 20-30             | 22            | -               | -    | 900 | 2950 | 700 | 810                 |
| MM 40 v-belt | 40-50             | 37            | 2930            | 1430 | 900 | -    | -   | 1350                |
| MM 40 direct | 40-50             | 37            | -               | -    | 900 | 3810 | 700 | 1400                |
| MM 60 v-belt | 60                | 45            | 3530            | 1430 | 900 | -    | -   | 1850                |
| MM 60 direct | 60                | 45            | -               | -    | 900 | 4550 | 700 | 1950                |
| MM 80 v-belt | 60-80             | 55            | 3530            | 1430 | 900 | -    | -   | 2025                |
| MM 80 direct | 60-80             | 55            | -               | -    | 900 | 4600 | 700 | 2025                |