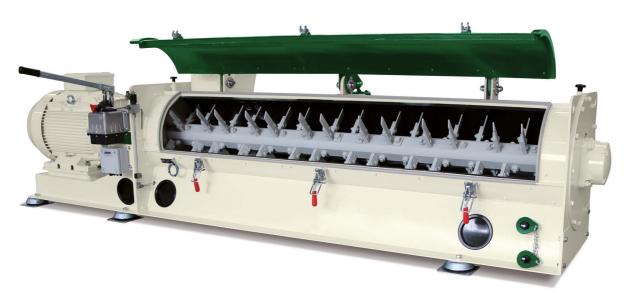

## General

The Wynveen continuous mixer is pre-eminently suitable for equal dividing liquids into powdered material (for instance, molasses into mash).

A dosing pump with adjustable drive can be supplied with the mixer. The quantity of liquid is exactly registered by the flowmeter which is suitable for automatic control. The screw feeder ensures an even flow of meal into the mixer.

## **Features**

- » rigid construction
- » executed with plastic liner for reduction of contamination
- » low cost of wear of mixing paddles
- » large doors enabling easy replacement of worn parts
- » low power consumption (approx. 0,7 kW/T)
- » adjustable mixing paddles for optimum mixing result