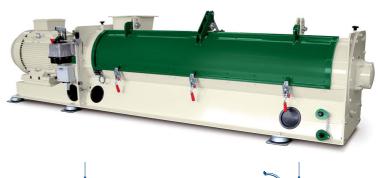

## General

The Wynveen continuous mixer is pre-eminently suitable for equal dividing liquids into powdered material (for instance, molasses into mash).

A dosing pump with adjustable drive can be supplied with the mixer. The quantity of liquid is exactly registered by the flowmeter which is suitable for automatic control. The screw feeder ensures an even flow of meal into the mixer.

## **Features**

- » rigid construction
- » executed with plastic liner for reduction of contamination
- » low cost of wear of mixing paddles
- » large doors enabling easy replacement of worn parts
- » low power consumption (approx. 0,7 kW/T)
- » adjustable mixing paddles for optimum mixing result