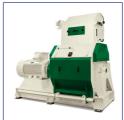

## Continuous mixer

Type MM 80

## General

The Wynveen continuous mixer is pre-eminently suitable for equal dividing liquids into powdered material (for instance, molasses into mash).

A dosing pump with adjustable drive can be supplied with the mixer. The quantity of liquid is exactly registered by the flowmeter which is suitable for automatic control. The screw feeder ensures an even flow of meal into the mixer.

## **Features**

- » rigid construction
- » executed with plastic liner for reduction of contamination
- » low cost of wear of mixing paddles
- » large doors enabling easy replacement of worn parts
- » low power consumption (approx. 0,7 kW/T)
- » adjustable mixing paddles for optimum mixing result