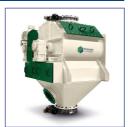

## Continuous mixer

Type MM 80

## General

The Wynveen continuous mixer is pre-eminently suitable for equal dividing liquids into powdered material (for instance, molasses into mash).

A dosing pump with adjustable drive can be supplied with the mixer. The quantity of liquid is exactly registered by the flowmeter which is suitable for automatic control. The screw feeder ensures an even flow of meal into the mixer.

## **Features**

- » rigid construction
- » executed with plastic liner for reduction of contamination
- » low cost of wear of mixing paddles
- » large doors enabling easy replacement of worn parts
- » low power consumption (approx. 0,7 kW/T)
- » adjustable mixing paddles for optimum mixing result