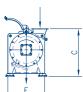

| Туре         | Capacity<br>(t/h) | Motor<br>(kW) | Dimensions (mm) |      |     |      |     | weight              |
|--------------|-------------------|---------------|-----------------|------|-----|------|-----|---------------------|
|              |                   |               | А               | В    | С   | D    | Е   | incl. motor<br>(kg) |
| MM 20 v-belt | 20-30             | 22            | 2200            | 1430 | 900 | -    | -   | 750                 |
| MM 20 direct | 20-30             | 22            | -               | -    | 900 | 2950 | 700 | 810                 |
| MM 40 v-belt | 40-50             | 37            | 2930            | 1430 | 900 | -    | -   | 1350                |
| MM 40 direct | 40-50             | 37            | -               | -    | 900 | 3810 | 700 | 1400                |
| MM 60 v-belt | 60                | 45            | 3530            | 1430 | 900 | -    | -   | 1850                |
| MM 60 direct | 60                | 45            | -               | -    | 900 | 4550 | 700 | 1950                |
| MM 80 v-belt | 60-80             | 55            | 3530            | 1430 | 900 | -    | -   | 2025                |
| MM 80 direct | 60-80             | 55            | -               | -    | 900 | 4600 | 700 | 2025                |