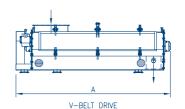

| Туре         | Capacity<br>(t/h) | Motor<br>(kW) | Dimensions (mm) |      |     |      |     | weight              |
|--------------|-------------------|---------------|-----------------|------|-----|------|-----|---------------------|
|              |                   |               | А               | В    | С   | D    | Е   | incl. motor<br>(kg) |
| MM 20 v-belt | 20-30             | 22            | 2200            | 1430 | 900 | -    | -   | 750                 |
| MM 20 direct | 20-30             | 22            | -               | -    | 900 | 2950 | 700 | 810                 |
| MM 40 v-belt | 40-50             | 37            | 2930            | 1430 | 900 | -    | -   | 1350                |
| MM 40 direct | 40-50             | 37            | -               | -    | 900 | 3810 | 700 | 1400                |
| MM 60 v-belt | 60                | 45            | 3530            | 1430 | 900 | -    | -   | 1850                |
| MM 60 direct | 60                | 45            | -               | -    | 900 | 4550 | 700 | 1950                |
| MM 80 v-belt | 60-80             | 55            | 3530            | 1430 | 900 | -    | -   | 2025                |
| MM 80 direct | 60-80             | 55            | -               | -    | 900 | 4600 | 700 | 2025                |