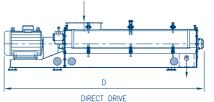

| Туре         | Capacity<br>(t/h) | Motor<br>(kW) | Dimensions (mm) |      |     |      |     | weight              |
|--------------|-------------------|---------------|-----------------|------|-----|------|-----|---------------------|
|              |                   |               | А               | В    | С   | D    | Е   | incl. motor<br>(kg) |
| MM 20 v-belt | 20-30             | 22            | 2200            | 1430 | 900 | -    | -   | 750                 |
| MM 20 direct | 20-30             | 22            | -               | -    | 900 | 2950 | 700 | 810                 |
| MM 40 v-belt | 40-50             | 37            | 2930            | 1430 | 900 | -    | -   | 1350                |
| MM 40 direct | 40-50             | 37            | -               | -    | 900 | 3810 | 700 | 1400                |
| MM 60 v-belt | 60                | 45            | 3530            | 1430 | 900 | -    | -   | 1850                |
| MM 60 direct | 60                | 45            | -               | -    | 900 | 4550 | 700 | 1950                |
| MM 80 v-belt | 60-80             | 55            | 3530            | 1430 | 900 | -    | -   | 2025                |
| MM 80 direct | 60-80             | 55            | -               | -    | 900 | 4600 | 700 | 2025                |